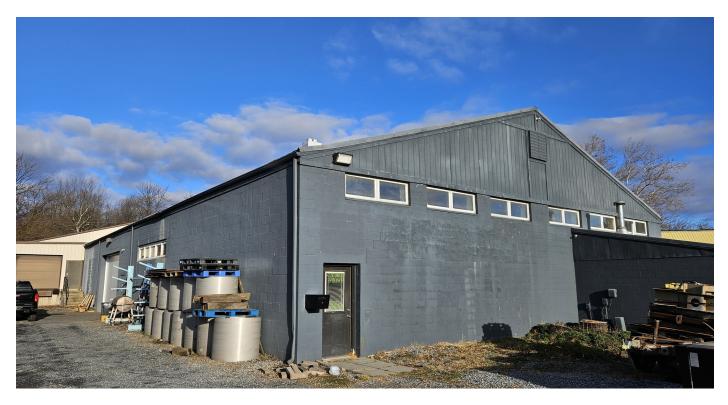

#### PROPERTY OVERVIEW

Recently updated office, retail, and warehouse/flex space available for lease. Office space includes 1 office, storage room, restroom, and break room. Retail is situated between the office and warehouse. Office and retail are a total of 4,000 SF. Warehouse/production space is 3,200 SF. Oil heating throughout the building. AC in the office and retail spaces. One drive in door is provided to the warehouse area.

#### **PROPERTY FEATURES**

- Clean & newly renovated office
- Heated warehouse with new drive-in door
- Retail shop attached to warehouse
- Easy access off of I-78
- Approved uses include, auto sales and service, hardware store and service of products
- Ready for immediate occupancy

### **Additional Photos**

CINDY MCDONNELL FEINBERG CASEY KELLER cfeinberg@feinbergrea.com Cell: 610.360.9733 2 Direct: 610.709.6233

ckeller@feinbergrea.com Cell: 484.226.8081 Direct: 610.709.6232

145 Schuylkill Ave, Hamburg, PA 19526