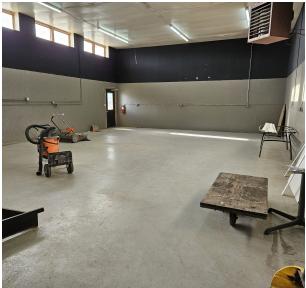

#### PROPERTY OVERVIEW

Recently updated office, retail, and warehouse/flex space available for lease. Office space includes 1 office, storage room, restroom, and break room. Retail is situated between the office and warehouse. Office and retail are a total of 4,000 SF. Warehouse/production space is 3,200 SF. Oil heating throughout the building. AC in the office and retail spaces. One drive in door is provided to the warehouse area.

### **Additional Photos**

CINDY MCDONNELL FEINBERG CASEY KELLER cfeinberg@feinbergrea.com Cell: 610.360.9733 2 Direct: 610.709.6233

ckeller@feinbergrea.com Cell: 484.226.8081 Direct: 610.709.6232

145 Schuylkill Ave, Hamburg, PA 19526