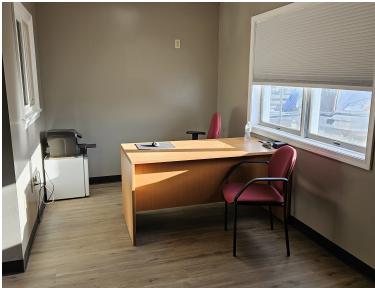

#### PROPERTY OVERVIEW

Recently updated office, retail, and warehouse/flex space available for lease. Office space includes 1 office, storage room, restroom, and break room. Retail is situated between the office and warehouse. Office and retail are a total of 4,000 SF. Warehouse/production space is 3,200 SF. Oil heating throughout the building. AC in the office and retail spaces. One drive in door is provided to the warehouse area.

### **Additional Photos**

CINDY MCDONNELL FEINBERG CASEY KELLER cfeinberg@feinbergrea.com Cell: 610.360.9733 2 Direct: 610.709.6233

ckeller@feinbergrea.com Cell: 484.226.8081 Direct: 610.709.6232

145 Schuylkill Ave, Hamburg, PA 19526