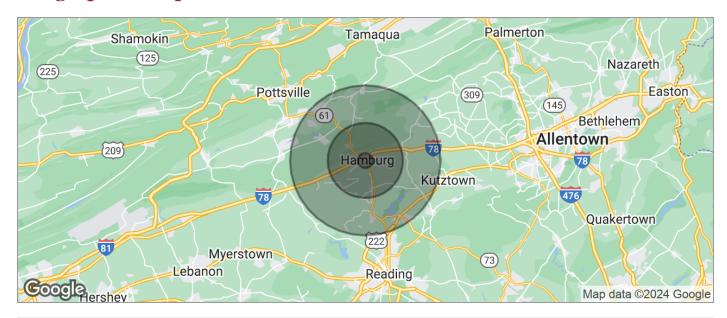

## **Demographics Map**

| POPULATION          | 1 MILE    | 5 MILES   | 10 MILES  |
|---------------------|-----------|-----------|-----------|
| TOTAL POPULATION    | 4,076     | 15,926    | 54,528    |
| MEDIAN AGE          | 42.8      | 46.0      | 45.6      |
| MEDIAN AGE (MALE)   | 37.6      | 44.7      | 44.3      |
| MEDIAN AGE (FEMALE) | 43.6      | 44.8      | 46.1      |
| HOUSEHOLDS & INCOME | 1 MILE    | 5 MILES   | 10 MILES  |
| TOTAL HOUSEHOLDS    | 1,951     | 7,038     | 22,629    |
| # OF PERSONS PER HH | 2.1       | 2.3       | 2.4       |
| AVERAGE HH INCOME   | \$66,136  | \$77,981  | \$86,660  |
| AVERAGE HOUSE VALUE | \$145,151 | \$175,951 | \$201,265 |
| RACE                | 1 MILE    | 5 MILES   | 10 MILES  |
| % WHITE             | 95.2%     | 95.6%     | 93.5%     |
| % BLACK             | 1.4%      | 1.4%      | 1.2%      |
| % ASIAN             | 0.3%      | 0.3%      | 1.0%      |
| % HAWAIIAN          | 0.0%      | 0.3%      | 0.1%      |
| % INDIAN            | 0.7%      | 0.2%      | 0.1%      |
| % OTHER             | 0.7%      | 1.2%      | 2.5%      |
| ETHNICITY           | 1 MILE    | 5 MILES   | 10 MILES  |
| % HISPANIC          | 3.9%      | 2.5%      | 3.7%      |