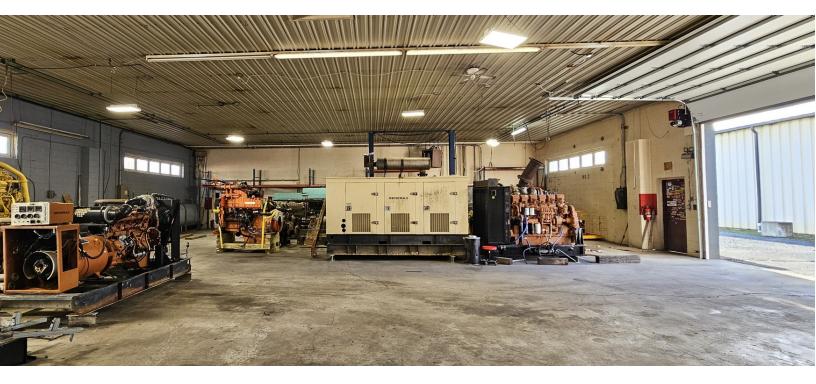

#### PROPERTY OVERVIEW

Recently updated office, retail, and warehouse/flex space available for lease. Office space includes 1 office, storage room, restroom, and break room. Retail is situated between the office and warehouse. Office and retail are a total of 4,000 SF. Warehouse/production space is 3,200 SF. Oil heating throughout the building. AC in the office and retail spaces. One drive in door is provided to the warehouse area.

#### **PROPERTY FEATURES**

- Clean & newly renovated office
- Heated warehouse with new drive-in door
- Retail shop attached to warehouse
- Easy access off of I-78
- Approved uses include, auto sales and service, hardware store and service of products
- Ready for immediate occupancy

### **Additional Photos**

CINDY MCDONNELL FEINBERG CASEY KELLER cfeinberg@feinbergrea.com Cell: 610.360.9733 2 Direct: 610.709.6233

ckeller@feinbergrea.com Cell: 484.226.8081 Direct: 610.709.6232

145 Schuylkill Ave, Hamburg, PA 19526