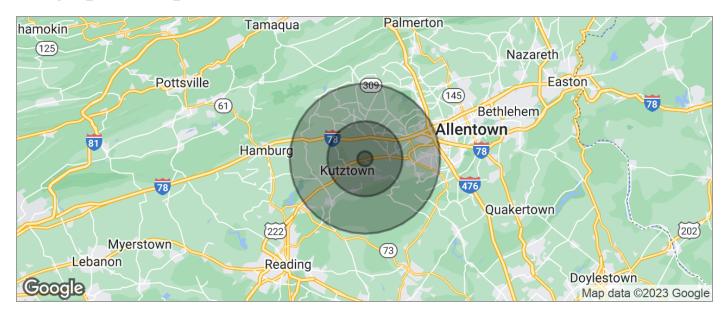

### **Demographics Map**

| POPULATION                                       | 1 MILE                                          | 5 MILES                                  | 10 MILES                                  |
|--------------------------------------------------|-------------------------------------------------|------------------------------------------|-------------------------------------------|
| TOTAL POPULATION                                 | 306                                             | 27,328                                   | 119,761                                   |
| MEDIAN AGE                                       | 49.8                                            | 39.2                                     | 43.1                                      |
| MEDIAN AGE (MALE)                                | 49.4                                            | 38.2                                     | 41.8                                      |
| MEDIAN AGE (FEMALE)                              | 50.8                                            | 41.6                                     | 44.2                                      |
| HOUSEHOLDS & INCOME                              | 1 MILE                                          | 5 MILES                                  | 10 MILES                                  |
| TOTAL HOUSEHOLDS                                 | 136                                             | 10,207                                   | 47,386                                    |
| # OF PERSONS PER HH                              | 2.3                                             | 2.7                                      | 2.5                                       |
| AVERAGE HH INCOME                                | \$86,726                                        | \$86,642                                 | \$101,503                                 |
| AVERAGE HOUSE VALUE                              | \$216,879                                       | \$223,288                                | \$254,033                                 |
|                                                  | Ψ=10,0/9                                        | Ψ==0,==0                                 | Ψ <b>–</b> 0 <del>1</del> , ~00           |
| RACE                                             | 1 MILE                                          | 5 MILES                                  | 10 MILES                                  |
|                                                  |                                                 |                                          |                                           |
| RACE                                             | 1 MILE                                          | 5 MILES                                  | 10 MILES                                  |
| RACE % WHITE                                     | 1 MILE<br>97.7%                                 | 5 MILES<br>90.7%                         | 10 MILES<br>87.1%                         |
| RACE % WHITE % BLACK                             | 1 MILE<br>97.7%<br>0.0%                         | 5 MILES<br>90.7%<br>3.2%                 | 10 MILES<br>87.1%<br>3.9%                 |
| RACE % WHITE % BLACK % ASIAN                     | 1 MILE<br>97.7%<br>0.0%<br>0.0%                 | 5 MILES<br>90.7%<br>3.2%<br>1.9%         | 10 MILES<br>87.1%<br>3.9%<br>4.1%         |
| RACE % WHITE % BLACK % ASIAN % HAWAIIAN          | 1 MILE<br>97.7%<br>0.0%<br>0.0%<br>0.0%         | 5 MILES<br>90.7%<br>3.2%<br>1.9%<br>0.0% | 10 MILES<br>87.1%<br>3.9%<br>4.1%<br>0.1% |
| RACE % WHITE % BLACK % ASIAN % HAWAIIAN % INDIAN | 1 MILE<br>97.7%<br>0.0%<br>0.0%<br>0.0%<br>0.0% | 5 MILES 90.7% 3.2% 1.9% 0.0% 0.0%        | 10 MILES<br>87.1%<br>3.9%<br>4.1%<br>0.1% |

<sup>\*</sup> Demographic data derived from 2020 ACS - US Census

CINDY MCDONNELL FEINBERG cfeinberg@feinbergrea.com Cell: 610.360.9733 Direct: 610.709.6233