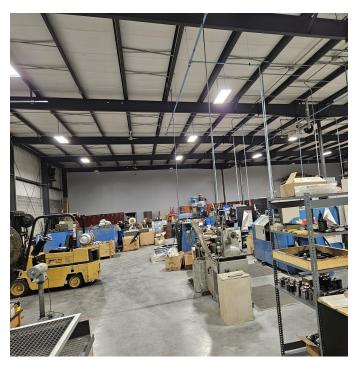

#### PROPERTY OVERVIEW

Excellent opportunity to lease industrial space that is currently operating as a machine shop. The production area is 13,000 SF and has an office, break room and restrooms. The office area is approximately 1,000 SF and includes two offices, IT room and restroom. The production area has 1 drive-in door. Permitted uses include light manufacturing of beverages, food products, packaging, packing, furniture, hardware, tools and other products assembled or fabricated from prepared metallic and non-metallic materials. Availability to purchase or lease machine shop equipment.

#### **PROPERTY FEATURES**

- Pristine condition, open production & warehouse space
- Heat in warehouse; heat and cooling in offices
- Ceiling mounted fans in production area
- 3 phase power
- Close proximity to route 222 in Kutztown and Lehigh Valley
- For additional information contact: Casey Feinberg Keller Ckeller@feinbergrea.com or 610-709-6232

#### **Additional Photos**

CINDY MCDONNELL FEINBERG cfeinberg@feinbergrea.com Cell: 610.360.9733 2 Direct: 610.709.6233

701 Tomahawk Dr, Kutztown, PA 19530