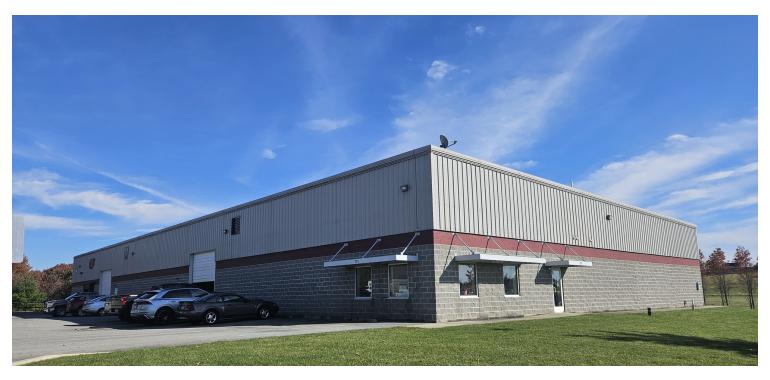

#### PROPERTY OVERVIEW

Excellent opportunity to lease industrial space that is currently operating as a machine shop. The production area is 13,000 SF and has an office, break room and restrooms. The office area is approximately 1,000 SF and includes two offices, IT room and restroom. The production area has 1 drive-in door. Permitted uses include light manufacturing of beverages, food products, packaging, packing, furniture, hardware, tools and other products assembled or fabricated from prepared metallic and non-metallic materials. Availability to purchase or lease machine shop equipment.

#### **PROPERTY FEATURES**

- Pristine condition, open production & warehouse space
- Heat in warehouse; heat and cooling in offices
- Ceiling mounted fans in production area
- 3 phase power
- Close proximity to route 222 in Kutztown and Lehigh Valley
- For additional information contact: Casey Feinberg Keller Ckeller@feinbergrea.com or 610-709-6232