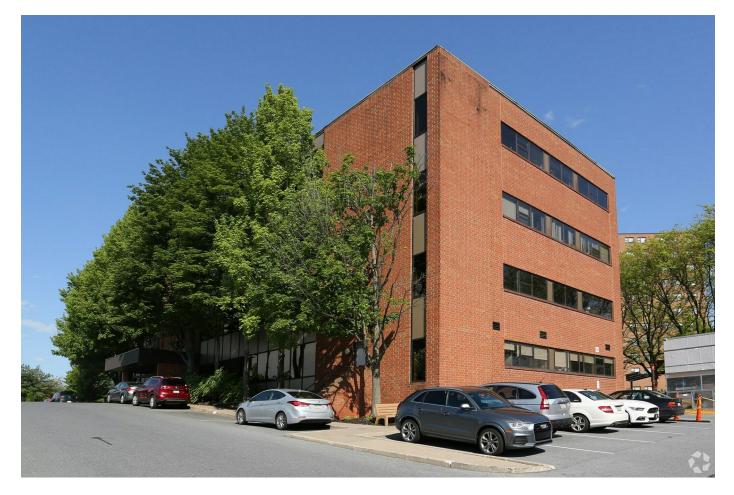

#### **PROPERTY OVERVIEW**

Highly visible & centrally located 4 story professional office building off Schoenersville Road in Bethlehem. The property offers tenants a location with great visibility, 24 hour building access and fit-out options. The building is well maintained and professionally managed. This property is perfect for business professionals looking for a great long-term office space. Uses include business services, general office, law offices, exercise club and medical offices, clinics and labs.

#### **PROPERTY FEATURES**

- Located within minutes to Lutheran Manor Apartments, Lehigh Valley Health Network Muhlenberg and Good Shepherd Specialty Hospital
- Professionally managed
- Great parking and accessibility
- Access to public transportation
- Close to area amenities including medical offices, restaurants, schools, services and retail establishments